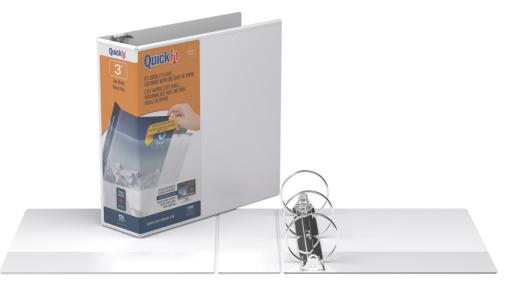

- Unique overlay design allows you to use a single sheet of paper to create a custom 1-piece presentation insert that wraps around the spine to the front cover for easy insertion and quick identification
- Ink transfer resistant overlay and 2 clear inside pockets
- PVC Free and Chlorine Free
- Back mounted rings allow pages to lie flat
- Free templates to create your own cover at <u>www.quickfitbinders.com</u>
- Recycled Content 100% Recycled Board with 85% PCW