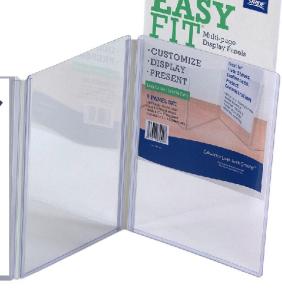

## EASY Multi-page Display Panels

GREAT FOR CLASSROOMS

Write on with Dry Erase Markers!

- Add panels
- Double-Sided for maximum visibility
- Crystal Clear poly enhances viewing

Clear, double-sided with easy to connect panels. Easyto assemble. Portable. Lightweight and durable acrylic material.

Fits 8  $\frac{1}{2}$ " x 11" size paper and is easily expandable.

65200 - 2 Pack = 2 panels/1 hinge