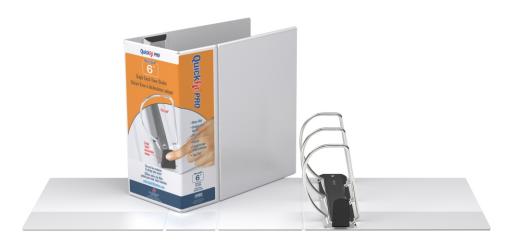

## **HEAVY DUTY BINDERS**

90010 - Single Touch Pin-Lock® D-Ring, 1", White, 225 sheets

90020 - Single Touch Pin-Lock® D-Ring, 1.5", White, 350 sheets

90030 - Single Touch Pin-Lock® D-Ring, 2", White, 500 sheets

90050 - Single Touch Pin-Lock® D-Ring, 3", White, 600 sheets

90060 - Single Touch Pin-Lock® D-Ring, 4", White, 700 sheets

90070 - Single Touch Pin-Lock® D-Ring, 5", White, 1000 sheets

90080 - Single Touch Pin-Lock® D-Ring, 6", White, 1350 sheets

- Huge capacity binder great for storage
- Features a single touch Pin-Lock® gap free locking D-Ring, making it easy to open, close, and load paper while keeping your documents secure and providing easy access
- Customize spine label with 8.5"x11" sheet; additional sheet can be used for front cover
- · Space-saving, double-hinged cover takes up less space on a shelf
- The slant D-Rings hold more paper than traditional binders and back mounted rings allow pages to lie flat
- No transfer of printed material to clear overlay; two inside pockets
- Free templates to create your own cover at www.quickfitbinders.com