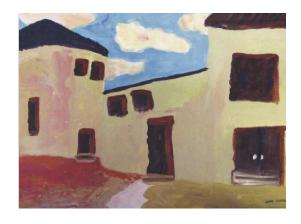

Peter, Stride's "Rain Man," is on the autism spectrum and has worked for Stride since the business started in 1981. Peter is a genius in math; he is an artist, and creates beautiful paintings and needlepoint, but he is completely non-verbal and cannot cross the street by himself. He packages Stride products with pride and laughter and always comes to work ready to go. With a tremendous sense of humor, Peter may slip one red pen into a box of blue. His infectious laughter gives team leaders a clue to check his work!